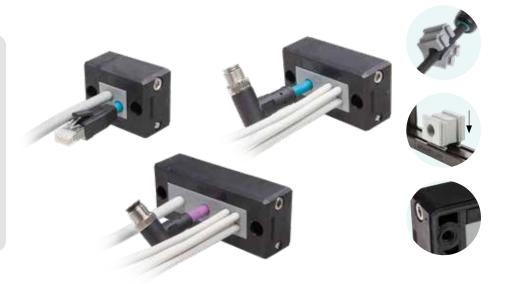

The DES L1, L2, L3 cable entry system consists of a splittable frame designed to accommodate small (SPP) grommets for cables with or without connectors. With all combinations of grommets, single, double, quadruple, the IP66 and NEMA 4X\* are guaranteed.

The overmolded gasket guarantees faster installation times and the complete V0 self-estinguishing of the system.

**Material:** PP+GF, halogens and silicones free **Flammability:** self-extinguishing

acc. to UL94-V0