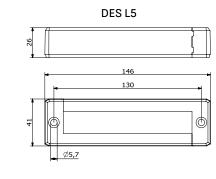

#### Dimensions (mm)

\* Indoor only

© Detas SpA - ISO9001/ ISO14001 certified company Via Treponti, 29 - 25086 Rezzato BS - Italy - Tel. +39 030 2594120 info@detasultra.com - **www.detasultra.com**