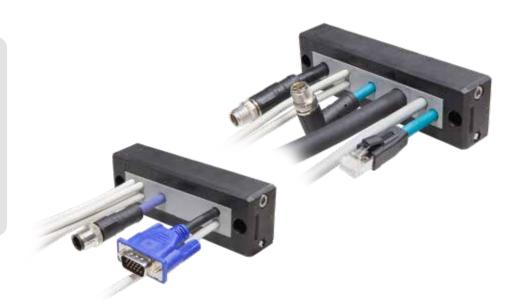

The DES L4 / L5 cable entry system consists of a splittable frame designed to accommodate small (SPP) grommets for cables with or without connectors. With all combinations of grommets, single, double, quadruple, the IP66 and NEMA 4X\* are guaranteed.

The overmolded gasket guarantees faster installation times and the complete V0 self-estinguishing of the system.

Material: PP+GF, halogens and silicones free Flammability: self-extinguishing acc. to UL94-V0 Temperature: -40°C... +155°C (static)