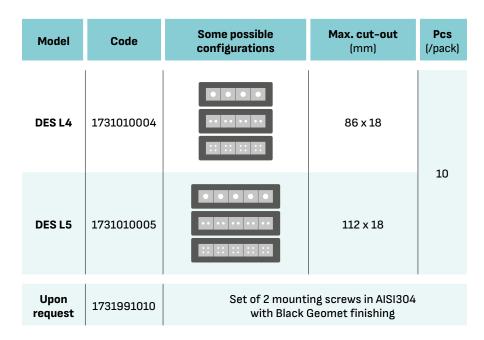

## FEATURES

- For 4 or 5 small SPP grommets
- Frame screws in AISI304 Stainless Steel
- IP66 and NEMA 4X\* certified with all configurations of grommets
- Strain relief according to EN 62444
- Sturdy construction IK10
- Overmolded gasket acc. to UL94-V0
- ATEX version on request (Group 7)
- Threaded inserts version on request

The DES L4 / L5 cable entry system consists of a splittable frame designed to accommodate small (SPP) grommets for cables with or without connectors. With all combinations of grommets, single, double, quadruple, the IP66 and NEMA 4X\* are guaranteed.