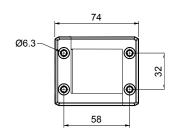

## Dimensions (mm)

Upon

request

1731991020

Set of 4 mounting screws in AISI304

with Black Geomet finishing