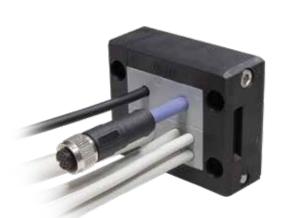

With all combinations of grommets, single, double, quadruple, big, the IP66 and NEMA 4X\* are guaranteed.

The overmolded gasket guarantees faster installation times and the complete VO self-estinguishing of the system.

Material: PP+GF, halogens and silicones free

**Flammability:** self-extinguishing acc. to UL94-V0

Temperature: -40°C... +155°C (static)