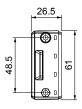

## Dimensions (mm)

Upon

request

1731991020

Set of 4 mounting screws in AISI304

with Black Geomet finishing