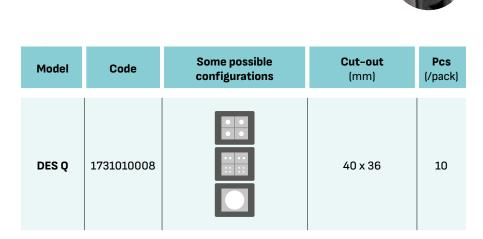

# DES Q

### **FEATURES**

- For 4 small grommets or 1 big grommet
- Frame screws in AISI304 Stainless
  Steel
- IP66 and NEMA 4X\* certified with all configurations of grommets
- · Strain relief according to EN 62444
- · Sturdy construction IK10
- · Overmolded gasket acc. to UL94-V0
- ATEX version on request (Group 7)
- · Threaded inserts version on request
- · Max 16 cables