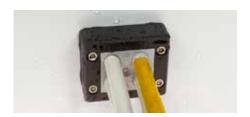

### **FEATURES**

- For 4 small grommets or 1 big grommet
- Frame screws in AISI304 Stainless
  Steel
- IP66 and NEMA 4X\* certified with all configurations of grommets
- · Strain relief according to EN 62444
- · Sturdy construction IK10
- · Overmolded gasket acc. to UL94-V0
- ATEX version on request (Group 7)
- · Threaded inserts version on request
- · Max 16 cables

With all combinations of grommets, single, double, quadruple, big, the IP66 and NEMA 4X\* are guaranteed.

The overmolded gasket guarantees faster installation times and the complete VO self-estinguishing of the system.