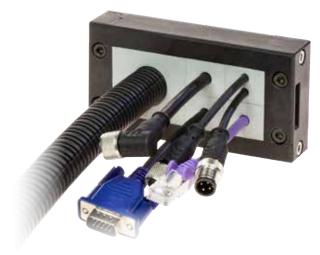

The DES 16M splittable frame allow up to 32 cables with or without connector or one or two cables up to 35mm diameter to pass through electric cabinet or machines panels. The small and big grommets can be freely positioned inside the frame.

The DES 16M frame is the base structure for the expandable MX version.

Material: PP+GF, halogens and silicones free Flammability: self-extinguishing acc. to UL94-V0 including gasket Temperature: -40°C... +155°C (static)