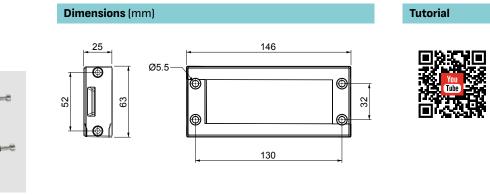

The DES 24M splittable frame allows up to 40 cables with or without connector or one or two cables up to 35mm diameter to be routed through electric cabinet or machines panels.

The small and big grommets can be freely positioned inside the frame. The DES 24M frame is the base structure for the expandable MX version.

| Model           | Code       | Some possible configurations                                       | <b>Cut-out</b><br>(mm) | <b>Pcs</b><br>(/pack) |
|-----------------|------------|--------------------------------------------------------------------|------------------------|-----------------------|
| DES 24M         | 1731010224 |                                                                    | 112 x 36               | 10                    |
| Upon<br>request | 1731991020 | Set of 4 mounting screws in AISI304<br>with Black Geomet finishing |                        |                       |