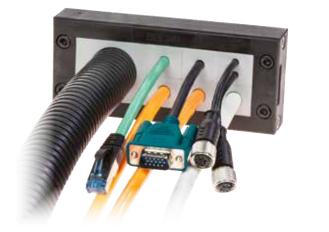

The DES 24M splittable frame allows up to 40 cables with or without connector or one or two cables up to 35mm diameter to be routed through electric cabinet or machines panels.

The small and big grommets can be freely positioned inside the frame. The DES 24M frame is the base structure for the expandable MX version.