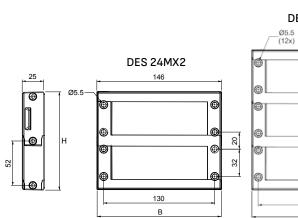

#### **RELATED PRODUCTS**

- · SPP grommets (from page 48)
- · SPG grommets (from page 54)
- · DES caps (page 63)

| Model     | Code       | Some possible configurations for each module | Dimensions<br>B x H<br>(mm) | Max.<br>cut-out<br>(mm) | Pcs<br>(/pack) |
|-----------|------------|----------------------------------------------|-----------------------------|-------------------------|----------------|
| DES 24MX2 | 1731010252 | 0 0 0 0                                      | 146 x 115                   | 114 x 92                |                |
| DES 24MX3 | 1731010253 |                                              | 146 x 167                   | 114 x 144               | 1              |
| DES 24MX4 | 1731010254 |                                              | 146 x 219                   | 114 x 196               |                |

### **Dimensions** (mm)

**Tutorial** 

IP54

NEMA 12

ECOLAB

IK10