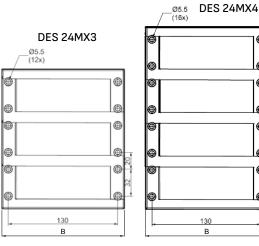

#### **RELATED PRODUCTS**

- · SPP grommets (from page 48)
- · SPG grommets (from page 54)
- · DES caps (page 63)

| Model     | Code       | Some possible configurations for each module | Dimensions<br>B x H<br>(mm) | Max.<br>cut-out<br>(mm) | Pcs<br>(/pack) |
|-----------|------------|----------------------------------------------|-----------------------------|-------------------------|----------------|
| DES 24MX2 | 1731010252 | 0 0 0 0                                      | 146 x 115                   | 114 x 92                |                |
| DES 24MX3 | 1731010253 |                                              | 146 x 167                   | 114 x 144               | 1              |
| DES 24MX4 | 1731010254 |                                              | 146 x 219                   | 114 x 196               |                |

### **Dimensions** (mm)

**Tutorial** 

IP54

NEMA 12

ECOLAB

IK10