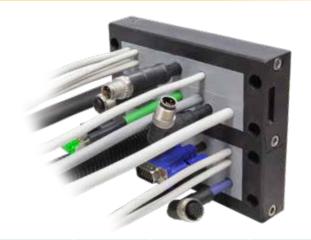

The DES 24MX splittable frames family is a modular solution for installations where a big quantity of cables need to be routed through electrical cabinets walls or panels. This solution is not only modular but it is also a general result that can be adopted as main cables entrance. Both cables with or without connector can be routed (40 for each module) and future updates can easily be organized in the cheapest and fastest way.

#### **RELATED PRODUCTS**

- · SPP grommets (from page 48)
- · SPG grommets (from page 54)
- · DES caps (page 63)

| Model     | Code       | Some possible configurations for each module | Dimensions<br>B x H<br>(mm) | Max.<br>cut-out<br>(mm) | Pcs<br>(/pack) |
|-----------|------------|----------------------------------------------|-----------------------------|-------------------------|----------------|
| DES 24MX2 | 1731010252 | 0 0 0 0                                      | 146 x 115                   | 114 x 92                |                |
| DES 24MX3 | 1731010253 |                                              | 146 x 167                   | 114 x 144               | 1              |
| DES 24MX4 | 1731010254 |                                              | 146 x 219                   | 114 x 196               |                |