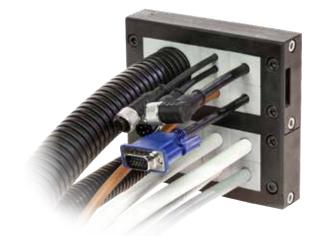

The DES 16MX splittable frames family is a modular solution for installations where a big quantity of cables need to be routed through electrical cabinets walls or panels. This solution is not only modular but it is also a general result that can be adopted as main cables entrance. Both cables with or without connector can be routed (32 for each module) and future updates can easily be organized in the cheapest and fastest way.

## FEATURES

- Modular, limitless solution
- Multiple configurations with small and big grommets
- Frame screws in AISI304 Stainless Steel
- IP54
- Strain relief according to EN 62444
- Sturdy construction IK10
- External gasket included