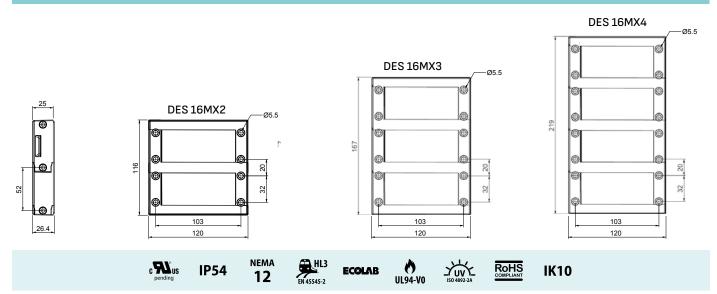

The DES 16MX splittable frames family is a modular solution for installations where a big quantity of cables need to be routed through electrical cabinets walls or panels. This solution is not only modular but it is also a general result that can be adopted as main cables entrance. Both cables with or without connector can be routed (32 for each module) and future updates can easily be organized in the cheapest and fastest way.

## **RELATED PRODUCTS**

- SPP grommets (from page 48)
- SPG grommets (from page 54)
- DES caps (page 63)

| Model        | Code         | Some possible<br>configurations<br>for each module | Dimensions<br>(mm) | <b>Max.</b><br>cut-out<br>(mm) | <b>Pcs</b><br>(/pack) |
|--------------|--------------|----------------------------------------------------|--------------------|--------------------------------|-----------------------|
| DES 16MX2    | 1731010262   |                                                    | 120 x 115          | 86 x 92                        |                       |
| DES 16MX3    | 1731010263   |                                                    | 120 x 167          | 86 x 144                       | 1                     |
| DES 16MX4    | 1731010264   |                                                    | 120 x 219          | 86 x 196                       |                       |
| Other models | upon request |                                                    |                    |                                | <u>.</u>              |