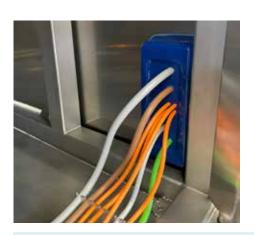

The DES 24 CLEAN splittable frame consists of the well-known DES24 divisible frame and an FDA PC mask that fixed onto the frame via overmoulded inserts. Therefore, in the final solution with the rubbers installed, it will not just be a different color but a device that meets the Hygienic design needs of food machines. The absence of sharp corners, screw seats and the ease of cleaning and removing dirt make DES24 Clean an unique solution. The system allows the use of cables with and without connectors with diameters from 2 to 35 mm. The divisible grommets, also produced with FDA certified material, can be freely positioned inside the frame. IP66 or NEMA 4X\* protection rating is achieved with any grommets combination.