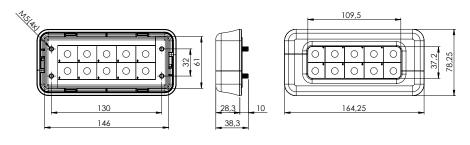

allows the use of cables with and without connectors with diameters from 2 to 35 mm. The divisible grommets, also produced with FDA certified material, can be freely positioned inside the frame. IP66 or NEMA 4X\* protection rating is achieved with any grommets combination.

Material: FDA approved PC, halogens and

silicones free

Flammability: UL94-HB Temperature: -40°C... +80°C

#### **RELATED PRODUCTS**

· SPP C grommets (page 72)

• SPG C grommets (page 72)





| Model        | Code       | Some possible configurations | Max. cut-out<br>(mm) | Pcs<br>(/pack) |
|--------------|------------|------------------------------|----------------------|----------------|
| DES 24 CLEAN | 1731260024 |                              | 112 x 36             | 1              |

### **Dimensions** (mm)