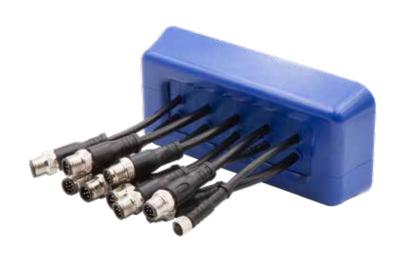

#### **RELATED PRODUCTS**

· SPP C grommets (page 72)

• SPG C grommets (page 72)

| Model        | Code       | Some possible configurations | Max. cut-out<br>(mm) | Pcs<br>(/pack) |
|--------------|------------|------------------------------|----------------------|----------------|
| DES 24 CLEAN | 1731260024 |                              | 112 x 36             | 1              |