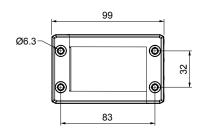

## **Dimensions** (mm)

<sup>\*</sup> Indoor only

**IP66** 

**NEMA** 12, 4X<sup>\*</sup>

Cut-out