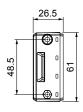

## **Dimensions** (mm)

<sup>\*</sup> Indoor only

**IP66** 

**NEMA** 12, 4X<sup>\*</sup>

Cut-out