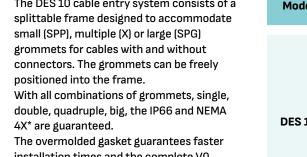

installation times and the complete VO self-estinguishing of the system.

Material: PP+GF, halogens and silicones free Flammability: self-extinguishing

acc. to UL94-V0

Temperature: -40°C... +155°C (static)