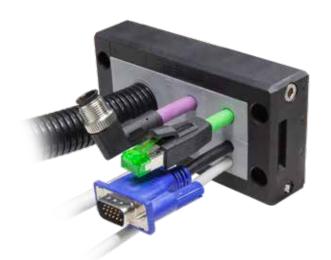

# Splittable frame for cables with and without connectors

With all combinations of grommets, single, double, quadruple, big, the IP66 and NEMA 4X\* are guaranteed.

The overmolded gasket guarantees faster installation times and the complete VO self-estinguishing of the system.