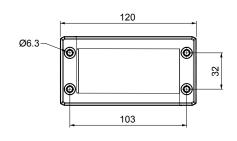

ets (from page 54)
- · DES Cover (page 27)
- DES Flap (page 28)
- · HY360 hydraulic punch driver (page 148)
- · PF/PFX cable entry system plates (from page 150)
- DES caps (page 63)
- · Intumescent gasket (page 135)













| Model           | Code       | Some possible configurations                                       | Cut-out<br>(mm) | Pcs<br>(/pack) |
|-----------------|------------|--------------------------------------------------------------------|-----------------|----------------|
| DES 16          | 1731010016 |                                                                    | 86 x 36         | 10             |
| Upon<br>request | 1731991020 | Set of 4 mounting screws in AISI304<br>with Black Geomet finishing |                 |                |

## Dimensions (mm)









**IP66** 

12, 4X<sup>\*</sup>

(\*) UL94-V0 12,4X