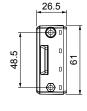

mmets (from page 54)
- · DES Cover (page 27)
- DES Flap (page 28)
- · HY360 hydraulic punch driver (page 148)
- · PF/PFX cable entry system plates (from page 150)
- DES caps (page 63)
- · Intumescent gasket (page 135)













| Model           | Code       | Some possible configurations                                       | Cut-out<br>(mm) | Pcs<br>(/pack) |
|-----------------|------------|--------------------------------------------------------------------|-----------------|----------------|
| DES 16          | 1731010016 |                                                                    | 86 x 36         | 10             |
| Upon<br>request | 1731991020 | Set of 4 mounting screws in AISI304<br>with Black Geomet finishing |                 |                |

## Dimensions (mm)









**IP66** 

12, 4X<sup>\*</sup>

(\*) UL94-V0 12,4X