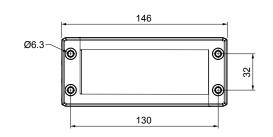

Cover (page 27)
- · DES Flap (page 28)
- HY360 hydraulic punch driver (page 148)
- PF/PFX cable entry system plates (from page 150)
- DES caps (page 63)
- Intumescent gasket (page 135)

















26.5



















| Model           | Code       | Some possible configurations                                       | Cut-out<br>(mm) | Pcs<br>(/pack) |
|-----------------|------------|--------------------------------------------------------------------|-----------------|----------------|
| DES 24          | 1731010024 |                                                                    | 112 x 36        | 10             |
| Upon<br>request | 1731991020 | Set of 4 mounting screws in AISI304<br>with Black Geomet finishing |                 |                |

## **Dimensions** (mm)