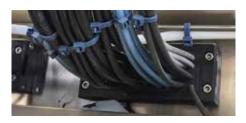

With all combinations of grommets, single, double, quadruple, big, the IP66 and NEMA 4X\* are guaranteed.

The overmolded gasket guarantees faster installation times and the complete V0 self-estinguishing of the system.