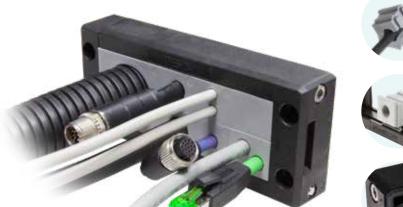

## Splittable frame for cables with and without connectors

With all combinations of grommets, single, double, quadruple, big, the IP66 and NEMA 4X\* are guaranteed.

The overmolded gasket guarantees faster installation times and the complete V0 self-estinguishing of the system.