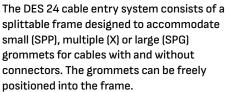

## Splittable frame for cables with and without connectors

## **FEATURES**

- Multiple configurations in the same frame
- · Frame screws in AISI304 Stainless Steel
- IP66 and NEMA 4X\* certified with all configurations of grommets
- · Strain relief according to EN 62444
- · Sturdy construction IK10
- · Overmolded gasket acc. to UL94-V0
- · ATEX version on request (Group 7)
- · Threaded inserts version on request
- Max 40 cables



With all combinations of grommets, single, double, quadruple, big, the IP66 and NEMA 4X\* are guaranteed.

The overmolded gasket guarantees faster installation times and the complete V0 self-estinguishing of the system.

Material: PP+GF, halogens and silicones free

Flammability: self-extinguishing

acc. to UL94-V0

Temperature: -40°C... +155°C (static)

## **RELATED PRODUCTS**

- SPP grommets (from page 48)
- · SPG grommets (from page 54)
- DES Cover (page 27)
- · DES Flap (page 28)
- HY360 hydraulic punch driver (page 148)
- PF/PFX cable entry system plates (from page 150)
- DES caps (page 63)
- Intumescent gasket (page 135)

















26.5



















| Model           | Code       | Some possible configurations                                       | Cut-out<br>(mm) | Pc